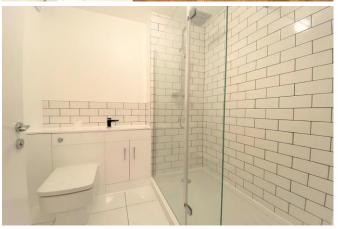

#### Shower Room

Newly fitted three-piece suite to include; concealed cistern WC, vanity wash hand basin with storage below and fully tiled shower cubicle. Tiled floor. Extractor fan.