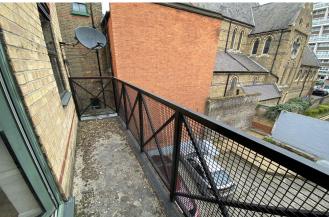

#### **Entrance Hall**

Wood effect laminate flooring. Wall mounted security entry-phone. Door to airing cupboard.

Lounge/Diner 14' 11" x 12' 0" (4.54m x 3.66m)

Double glazed window to rear and door with further double glazed door leading to private balcony. Wood effect laminate flooring. Electric heater. Open-plan access to: