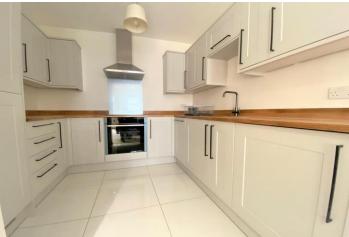

### Kitchen 8' 10" x 7' 4" (2.69m x 2.23m)

Newly fitted range of wall mounted and base level units. Stained wooden work surface with matching splash back and incorporating an undermounted single bowl sink unit. Fitted single electric oven with four ring ceramic hob with cooker hood over and stainless steel upstand. Further integrated appliances include 50/50 split fridge/freezer, slime-line dishwasher and washer dryer. Tiled flooring.