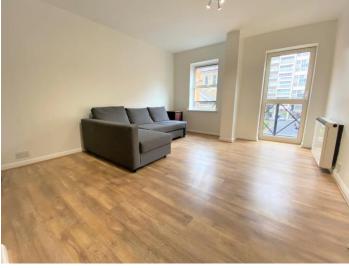

#### **Entrance Hall**

Wood effect laminate flooring. Wall mounted security entry-phone. Door to airing cupboard.

Lounge/Diner 14' 11" x 12' 0" (4.54m x 3.66m)

Double glazed window to rear and door with further double glazed door leading to private balcony. Wood effect laminate flooring. Electric heater. Open-plan access to: