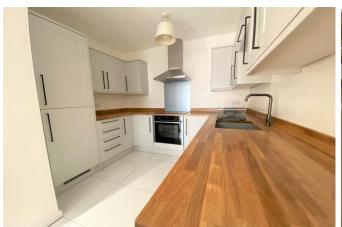

### Kitchen 8' 10" x 7' 4" (2.69m x 2.23m)

Newly fitted range of wall mounted and base level units. Stained wooden work surface with matching splash back and incorporating an undermounted single bowl sink unit. Fitted single electric oven with four ring ceramic hob with cooker hood over and stainless steel upstand. Further integrated appliances include 50/50 split fridge/freezer, slime-line dishwasher and washer dryer. Tiled flooring.