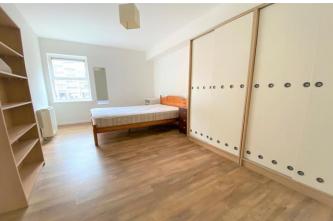

Bedroom 14' 11" x 9' 7" (4.54m x 2.92m)

Double glazed window to rear. Wood effect laminate flooring. Electric heater.