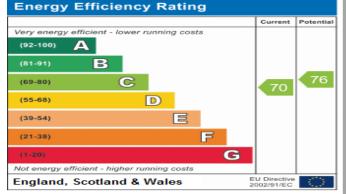

# Wapping Lane, E1w

Renovated one bedroom second floor flat located in a purpose built block within 0.3 miles of Wapping tube station. Spacious accommodation comprises; lounge/diner with access to balcony, open-plan to modern fitted kitchen (with appliances), double bedroom and refitted shower room. Secure allocated parking for one car. Ideal for a city commuter or professional couple. The property is part furnished and available from 24th July, 2023. EPC C.